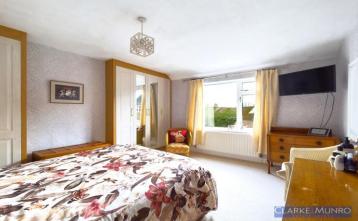

#### **Bedroom 1**

Double glazed window to rear, fitted wardrobes, separate built in cupboard, radiator.