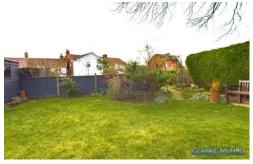

## **Externally**

Enclosed established rear garden with shrubs & trees, small pond accessed via shared pathway.