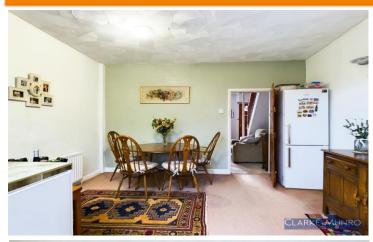

### **Dining Room**

Radiator, opening into kitchen.

#### **Kitchen**

With range of matching wall & base units, tiled worksurfaces & splashbacks, windows to side, Velux style window to ceiling skylight, spaces for appliances, wall mounted boiler, timber barn style door to rear garden.