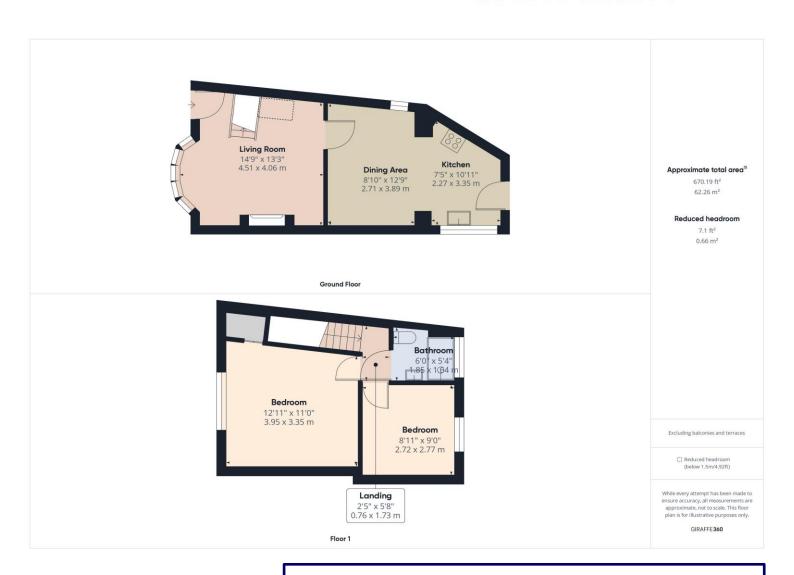

# **Property Description:**

Clarke Munro would like to welcome to market this beautiful two bedroom terraced cottage located in the heart of the ever popular Wolviston Village. Immaculately maintained and presented with neutral decor throughout. Upon entry this property has such a cosy feel to it. The accommodation briefly comprises: entrance inot the lounge with large brick fireplace, quirky kitchen which has been extended, two bedrooms (main is fitted with wardrobes), shower room with w/c. Externally there is an enclosed rear garden accessed via a shared pathway.

## **Living Room**

Double glazed bay window fitted with wooden shutters, brick style fireplace with tiled hearth, staircase to first floor.

### **Dining Room**

Radiator, opening into kitchen.

#### **Kitchen**

With range of matching wall & base units, tiled worksurfaces & splashbacks, windows to side, Velux style window to ceiling skylight, spaces for appliances, wall mounted boiler, timber barn style door to rear garden.

#### **Bedroom 1**

Double glazed window to rear, fitted wardrobes, separate built in cupboard, radiator.

#### **Bedroom 2**

Double glazed window to rear, radiator.

## **Shower Room**

Shower enclosure with mixer shower, sliding glass shower door, close coupled w/c, wash hand basin built into vanity unit, tiled walls & flooring, double glazed window to rear.