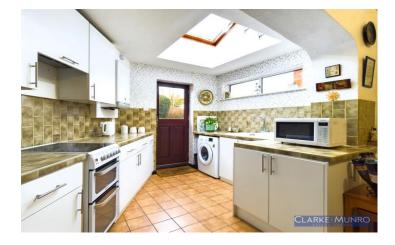

#### **Kitchen**

With range of matching wall & base units, tiled worksurfaces & splashbacks, windows to side, Velux style window to ceiling skylight, spaces for appliances, wall mounted boiler, timber barn style door to rear garden.