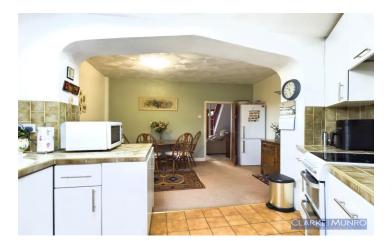

### **Dining Room**

Radiator, opening into kitchen.

#### **Kitchen**

With range of matching wall & base units, tiled worksurfaces & splashbacks, windows to side, Velux style window to ceiling skylight, spaces for appliances, wall mounted boiler, timber barn style door to rear garden.