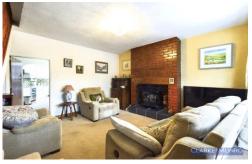

## **Living Room**

Double glazed bay window fitted with wooden shutters, brick style fireplace with tiled hearth, staircase to first floor.