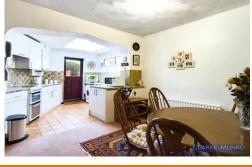

### **Dining Room**

Radiator, opening into kitchen.

#### **Kitchen**

With range of matching wall & base units, tiled worksurfaces & splashbacks, windows to side, Velux style window to ceiling skylight, spaces for appliances, wall mounted boiler, timber barn style door to rear garden.