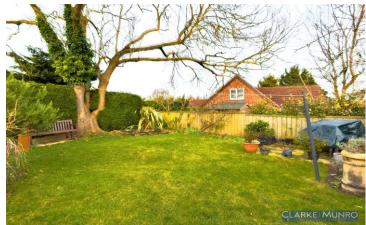

## **Externally**

Enclosed established rear garden with shrubs & trees, small pond accessed via shared pathway.