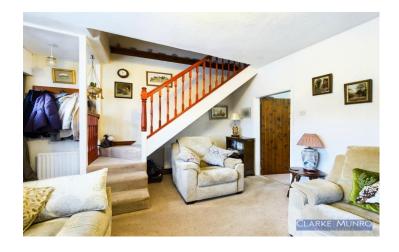

## **Living Room**

Double glazed bay window fitted with wooden shutters, brick style fireplace with tiled hearth, staircase to first floor.