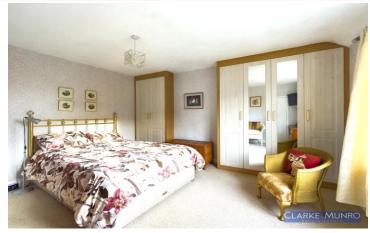

#### **Bedroom 1**

Double glazed window to rear, fitted wardrobes, separate built in cupboard, radiator.