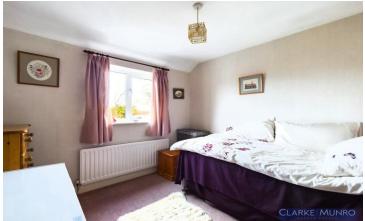

### **Dining Room**

Radiator, opening into kitchen.

#### **Kitchen**

With range of matching wall & base units, tiled worksurfaces & splashbacks, windows to side, Velux style window to ceiling skylight, spaces for appliances, wall mounted boiler, timber barn style door to rear garden.

### **First Floor**

#### **Bedroom 1**

Double glazed window to rear, fitted wardrobes, separate built in cupboard, radiator.

#### **Bedroom 2**

Double glazed window to rear, radiator.

## **Shower Room**

Shower enclosure with mixer shower, sliding glass shower door, close coupled w/c, wash hand basin built into vanity unit, tiled walls & flooring, double glazed window to rear.

## **Externally**

Enclosed established rear garden with shrubs & trees, small pond accessed via shared pathway.