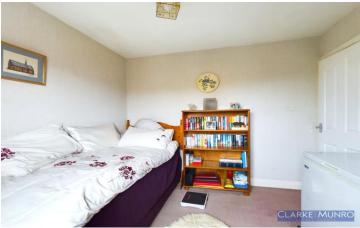

loor.

### **Dining Room**

Radiator, opening into kitchen.

#### **Kitchen**

With range of matching wall & base units, tiled worksurfaces & splashbacks, windows to side, Velux style window to ceiling skylight, spaces for appliances, wall mounted boiler, timber barn style door to rear garden.

### **First Floor**

#### **Bedroom 1**

Double glazed window to rear, fitted wardrobes, separate built in cupboard, radiator.

#### **Bedroom 2**

Double glazed window to rear, radiator.

## **Shower Room**

Shower enclosure with mixer shower, sliding glass shower door, close coupled w/c, wash hand basin built into vanity unit, tiled walls & flooring, double glazed window to rear.

## **Externally**

Enclosed established rear garden with shrubs & trees, small pond accessed via shared pathway.