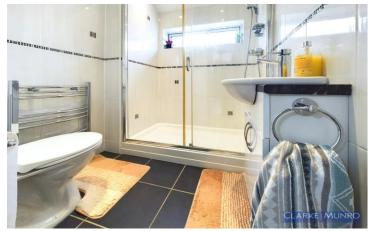

## **Shower Room**

Shower enclosure with mixer shower, sliding glass shower door, close coupled w/c, wash hand basin built into vanity unit, tiled walls & flooring, double glazed window to rear.